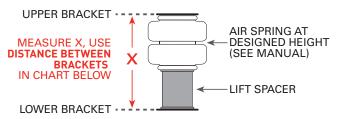

## **MEASURE YOUR SPACING**

Measure while truck has all four wheels on ground or jack stands

Most six inch lifts only have four inches of lift in the rear to level out the truck. This holds true for the shorter lift kits as well.

| LIFT SPACERS*       |                           |                    |                             |  |  |  |  |
|---------------------|---------------------------|--------------------|-----------------------------|--|--|--|--|
| Firestoff Ribe-Rift | Distance Between Brackets | Lift Spacer Height | Lift Spacer Number          |  |  |  |  |
|                     | 6.5"-7.5"                 | 1.25"              | <b>2536</b> (PACKAGES OF 2) |  |  |  |  |
|                     | 7.5"- 8.5"                | 2"                 | 2366 (PACKAGES OF 2)        |  |  |  |  |
|                     | 8.5" - 9.5"               | 3"                 | 2367 (PACKAGES OF 2)        |  |  |  |  |
|                     | 9.5" - 10.5"              | 4"                 | 2370 (PACKAGES OF 2)        |  |  |  |  |
|                     | 11.5" - 12.5"             | 6"                 | 2374 (PACKAGES OF 2)        |  |  |  |  |