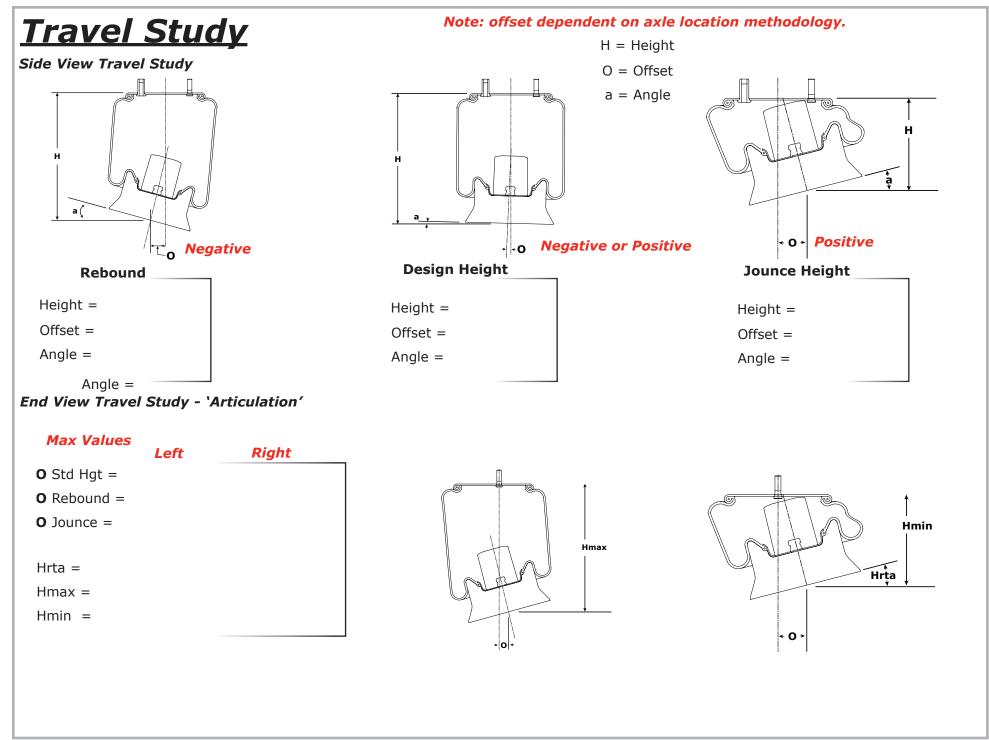

about design, repair or service. All information requested herein by FSIP is requested solely for the benefit of FSIP to permit it to analyze the Customer's request for an air spring application. By requesting information, FSIP is not assuming any duty to design the suspension system of which the spring is a component part. FSIP does not warrant or make any representations regarding the use or the results of the use of the information or materials generated during the design phase in terms of their correctness, accuracy, reliability, or otherwise, and information generated during the design phase may contain technical inaccuracies or typographical errors. FSIP's general terms and conditions apply to any products or results received by customer.

1

# Spring Overview

#### **1T Style**







### Vehicle Interface Data

Please provide CAD/documentation to FSIP Engineering for the following:

Air Fitting Location:

Air Fitting Sizing/Requirements:

Preferred mounting method (Bead Plate):

Preferred mounting method (Piston):

## Vehicle Interface Data



6

### **Customer Validation/Testing**

| Specify Testing for Air Spring Vali                        | idation & Pass Criteria: |         |
|------------------------------------------------------------|--------------------------|---------|
| Test Set-Up Criteria: Load:                                | Pressure:                | Height: |
| Hot/Cold Testing                                           |                          |         |
| Durability Testing                                         |                          |