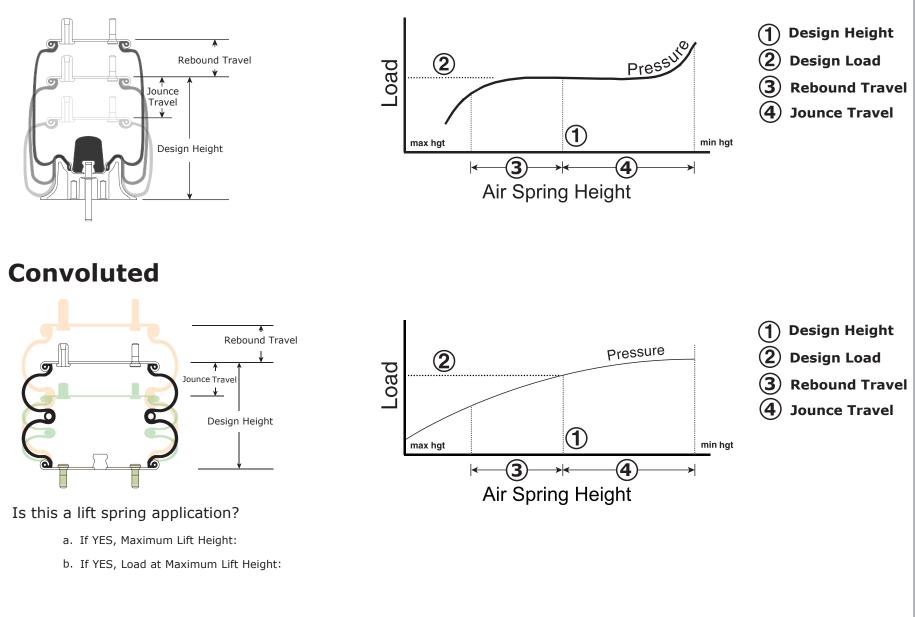

ms about design, repair or service. All information requested herein by FSIP is requested solely for the benefit of FSIP to permit it to analyze the Customer's request for an air spring application. By requesting information, FSIP is not assuming any duty to design the suspension system of which the spring is a component part. FSIP does not warrant or make any representations regarding the use or the results of the use of the information or materials generated during the design phase in terms of their correctness, accuracy, reliability, or otherwise, and information generated during the design phase may contain technical inaccuracies or typographical errors. FSIP's general terms and conditions apply to any products or results received by customer.

1

# Spring Overview

#### **1T Style**







### Vehicle Interface Data

Please provide CAD/documentation to FSIP Engineering for the following:

Air Fitting Location:

Air Fitting Sizing/Requirements:

Preferred mounting method (Bead Plate):

Preferred mounting method (Piston):

## Vehicle Interface Data



6

### **Customer Validation/Testing**

| Specify Testing for Air Spring Vali                        | idation & Pass Criteria: |         |
|------------------------------------------------------------|--------------------------|---------|
| Test Set-Up Criteria: Load:                                | Pressure:                | Height: |
| Hot/Cold Testing                                           |                          |         |
| Durability Testing                                         |                          |