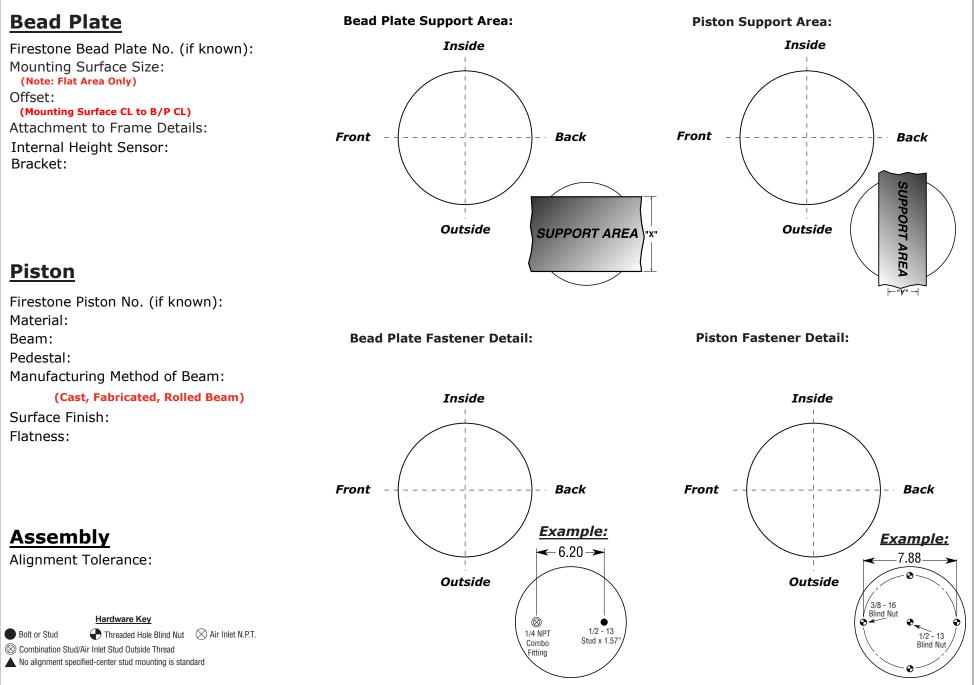

### Vehicle Interface Data

Please provide CAD/documentation to FSIP Engineering for the following:

Air Fitting Location:

Air Fitting Sizing/Requirements:

Preferred mounting method (Bead Plate):

Preferred mounting method (Piston):