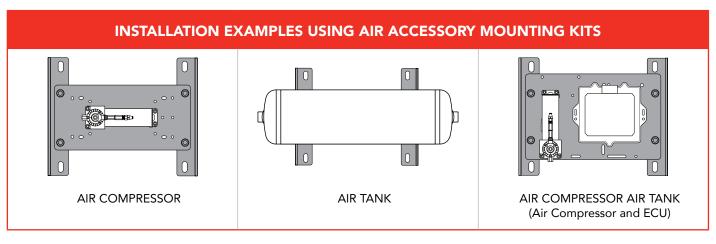

## **Mounting solutions**

Firestone's Air Accessory mounting kits allow pre-assembly of the entire air accessory system, or simply a compressor and/or tank. The mounting plate with attached accessories can then be easily attached to the frame-without drilling-using the provided bail clamps.

| AIR SUPPLY KITS |                         |                |                                                                                        |
|-----------------|-------------------------|----------------|----------------------------------------------------------------------------------------|
| KIT NUMBER      | USED TO MOUNT           | KIT COMPONENTS | WORKS WITH THESE KITS                                                                  |
| 2496            | Air Tanks               |                | All Firestone tanks except 9166                                                        |
| 2497            | Compressors             | 見が用            | For use with All-In-One Analog kits and kits below  2097 9284 2219 9287 2538 9377 9499 |
| 2530            | Air Tank and Compressor | AMA AMA        | 2047 2266<br>2168 2543<br>2198 2549<br>2232 2591*<br>2239 2592*                        |
| 2612            | Compressor              |                | 2158 2610<br>2178 9235<br>2538                                                         |